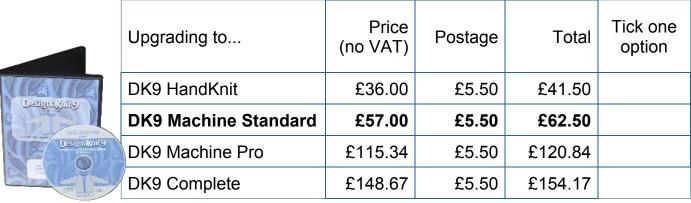

## **UPGRADE ORDER FORM**

This form is for customers currently living outside the UK who bought **DesignaKnit 8 Machine Standard** before June 1st, 2019.

An import tariff may also apply.

In order for you to qualify for the upgrade prices, we'll need either your DesignaKnit 8 CD or a photo of it cut in half - with the licence number clearly readable. If you send a photo, it should also include your completed order form. Email it to <a href="mailto:info@softbyte.co.uk">info@softbyte.co.uk</a>, or send the CD and order form by post to the address at the bottom of this form. If you haven't got access to a printer, write the relevant info on a blank piece of paper instead.